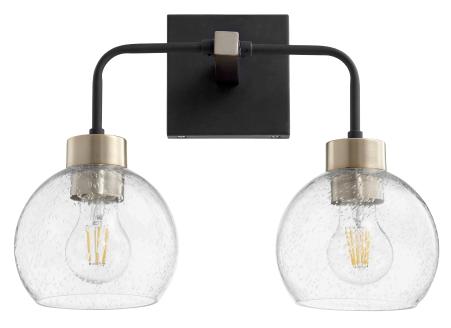

## **LACY**

## 532-2-6980

Lacy 2 Light Soft Contemporary Black and Aged Brass Vanity

| Project:      |  |
|---------------|--|
| Location:     |  |
| Fixture Type: |  |
| Catalog #:    |  |

| DETAILS            |                 |
|--------------------|-----------------|
| FINISH:            | Black           |
| MATERIALS:         | Steel and Glass |
| DIFFUSER MATERIAL: | Glass           |
| LOCATION:          | Damp Listed     |

## **PRODUCT DETAILS:**

Illuminate a washroom mirror or covered outdoor patio sink with the Mid-Century Modern inspired Lacy vanity. With a sleek appeal that is rooted in minimalist design, this luxury luminary exudes a nostalgic essence thanks to its geometric design and aged brass/noir finish combination. The upscale appeal of this fixture is boosted once again by the ambient glow of the two individual light sources which are fitted with round, clear-seeded glass shades for added diffusion. Fit for any modern-industrial look as well as any minimalist-loft ensemble, and suited for indoor as well as outdoor spaces, thanks to its damp listing.